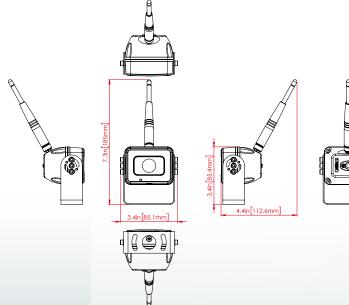

| N/A                       |
|                            | GPIO Accessory Input  | N/A                       |
|                            | GPIO Accessory Output | N/A                       |
|                            | Pairing Button        | 1 button for pairing      |
| Power                      | Power Input           | 9V ~ 32V                  |
| Mechanical & Environmental | Housing               | Aluminum Diecast          |
|                            | IP Rating             | IP67                      |
|                            | Mounting              | Bracket Mount             |
|                            | Operating Temp        | -20°C <= T<= 70°C         |
|                            | Storage Temp          | -30°C <= T <= 80°C        |

### Dimension