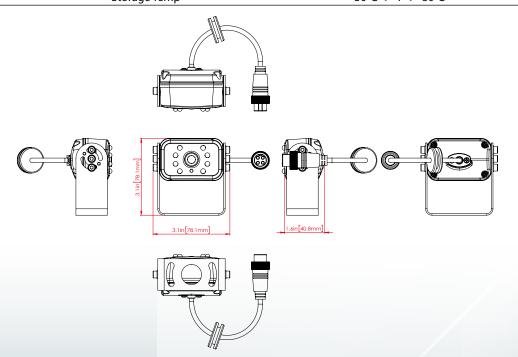

N/A                        |
|                            | GPIO Accessory Input  | N/A                        |
|                            | GPIO Accessory Output | N/A                        |
| Power                      | Power Input           | 9V ~ 32V                   |
|                            | Power consumption     | 0.6W                       |
| Mechanical & Environmental | Housing               | Aluminum Diecast           |
|                            | IP Rating             | IP67                       |
|                            | Mounting              | Bracket Mount              |
|                            | Operating Temp        | -20°C <= T<= 70°C          |
|                            | Storage Temp          | -30°C <= T <= 80°C         |

## Dimension