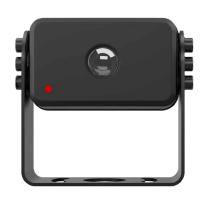

## **Wired Camera**

## **Feature**

- **Reliable Wired Connection:** Ensures continuous monitoring without connectivity issues.
- Long Distance Capability: Supports distances up to 100 meters in open sites for extensive coverage.
- **Clear Visuals:** Provides decent 0.3MP (480p HD) resolution for clear imagery.
- **Durable Housing:** Made with aluminum diecast for long-lasting durability.
- **Weatherproof:** IP67 rating protects against dust and water, suitable for outdoor use.
- Wide Temperature Range: Works in temperatures from -20°C to 70°C for versatile deployment.
- **Easy Installation:** Includes a mounting bracket for straightforward setup in any location.

## Specification

| Product Info               | Description           | Specification              |
|----------------------------|-----------------------|----------------------------|
|                            | Wired/Wireless        | Wired                      |
|                            | Built-in Microphone   | No                         |
|                            | Sensor Type           | CMOS                       |
| System Specification       | B&W or Color          | Color                      |
|                            | Sensor Size           | 1/4"                       |
|                            | Resolution            | 0.3MP (480p HD)            |
|                            | Image Orientation     | Mirror (Reversed)          |
| Optics                     | Viewing Angle         | 123(H), 90.4(V), 159.5 (D) |
| Wired Capabilities         | Distance              | 100 meters (open site)     |
| I/O                        | Video Input           | N/A                        |
|                            | GPIO Accessory Input  | N/A                        |
|                            | GPIO Accessory Output | N/A                        |
| Power                      | Power Input           | 9V ~ 32V                   |
|                            | Power consumption     | 0.6W                       |
| Mechanical & Environmental | Housing               | Aluminum Diecast           |
|                            | IP Rating             | IP67                       |
|                            | Mounting              | Bracket Mount              |
|                            | Operating Temp        | -20°C <= T<= 70°C          |
|                            | Storage Temp          | -30°C <= T <= 80°C         |