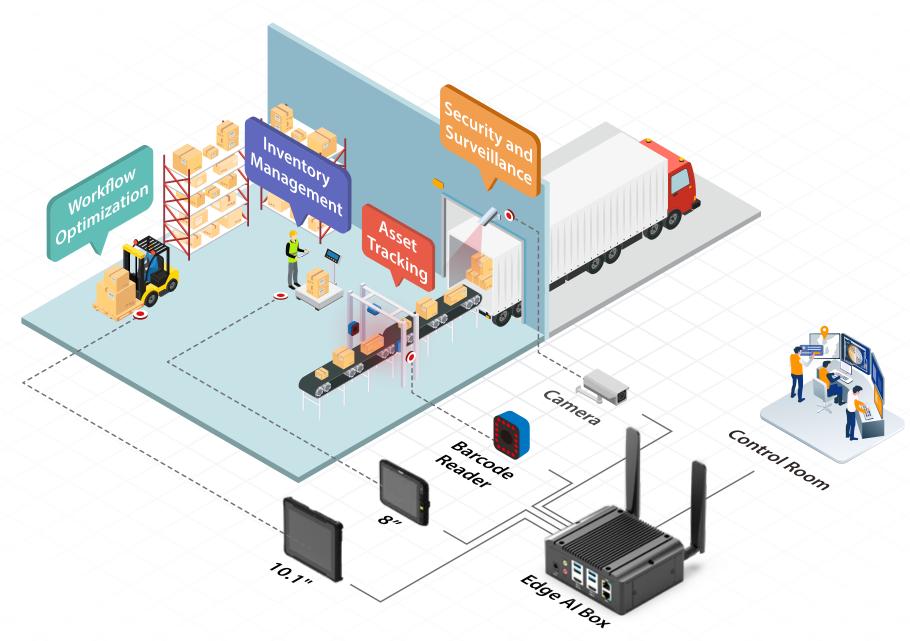

### **Security and Surveillance**

The Edge AI Box monitors inventory in real-time, detecting and alerting on unauthorized access and suspicious behavior, ensuring robust security.

## **Asset Tracking**

It integrates with RFID and barcode scanning for accurate, real-time inventory tracking. Al scanners further enhance speed and precision.

# **Inventory Management**

The system offers real-time stock adjustments, reordering alerts, and predictive analytics, all displayed on an 8-inch tablet PC for efficient inventory management.

### **Workflow Optimization**

Connected to a tablet PC, the Edge AI Box provides real-time navigation and dynamic routing with AI, streamlining material handling and storage.