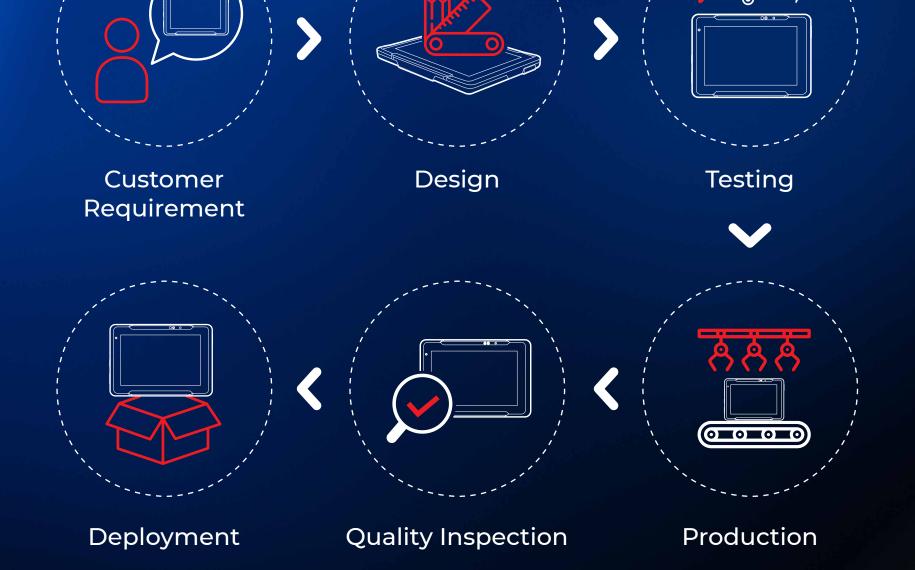

## How to Choose the Best Industrial Tablet for your Business ?



## **Ultra-Rugged**

An extremely robust solution to withstand the harshest environment.



#### Mobile Portability Solution

Tablets are highly flexible and can be streamlined and portable, a unique workplace tool.



#### Rich Peripherals Expansion

High expandability enables peripheral integration to enhance functionality.



## Light Weight

Slim and lightweight, it brings the ultimate user experience.



**Multi-Connectivity** 

Wi-Fi/GPS/Bluetooth/4G LTE multi-connectivity.



### Long Battery Life

Industrial tablets provide virtually unlimited battery life with hot-swappable batteries.

# Contact Us Regarding Our Design and Manufacturing Services for Rugged Industrial Tablet