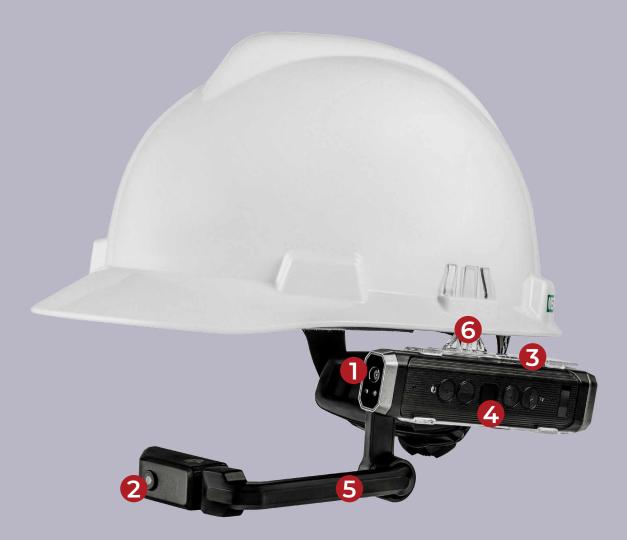

## Sysgration HMD-M200 Enterprise Edition

- 1. Main camera 16-MP
- 2. Front camera **8-MP**
- 3. Industrial noise cancellation

4. Fingerprint scanning

## 5. Adjustable boom arm

6. Clip to PPE