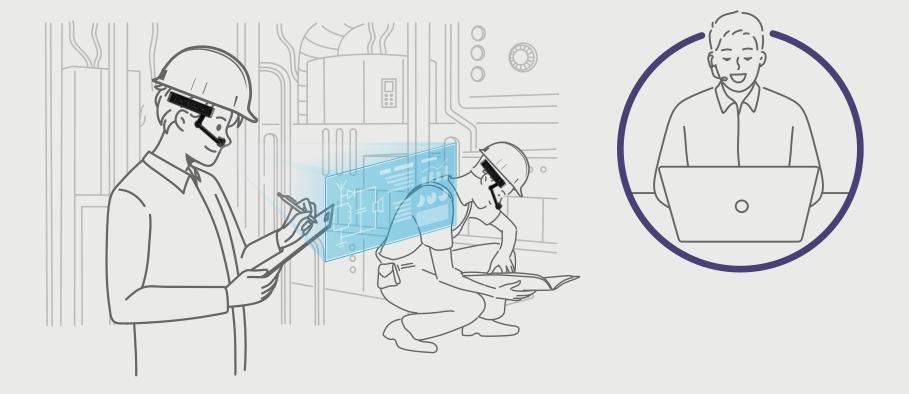

This problem can be solved by using an AR head-mounted device to do a real-time upload of first-view real-time network video and audio for communication. On-site first-line engineers can get seamless support from the expert through the head-mounted device. The on-site engineer shares the first view with the overseas expert personnel and the expert will guide them with instructions and provide necessary instruction for them.

AR head mount device can provide real-time operation tips and step-by-step guidance for front-line workers. Reduce the error rate of manual operation and production managers or technical experts can guide the on-site technician to solve any issue that occurs.