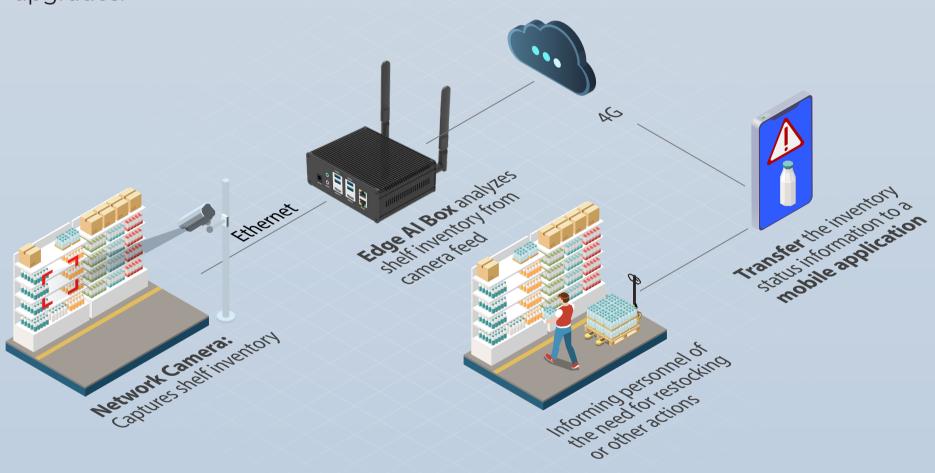

## The Role of Edge AI in Inventory Management

The Sysgration Edge AIX1 Box integrates seamlessly with existing infrastructure, using IP cameras to monitor shelf inventory in real time. Powered by the Qualcomm QCS6490 processor and advanced AI algorithms, it accurately detects low or empty shelves. This proactive monitoring triggers immediate alerts to the store's management system or personnel, enabling timely replenishment actions. By automating inventory checks, the Edge AI Box reduces manual effort, optimizing operational efficiency and minimizing overstocking. Its scalable design fits various store environments, integrating smoothly with current IP camera setups without requiring extensive hardware upgrades.