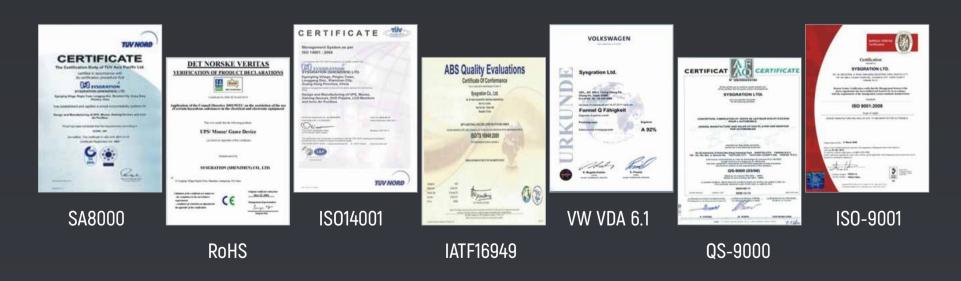

## **QUALITY SYSTEMS**

All Major Manufacturer sites have ISO-9001 : 2008, ISO 14001 : 2004, SA 800, IECQ QC 08000, and IATF-16949 certificates. Sysgration Nankang factory also awarded with Volkswagen A+ Rating (92 points).