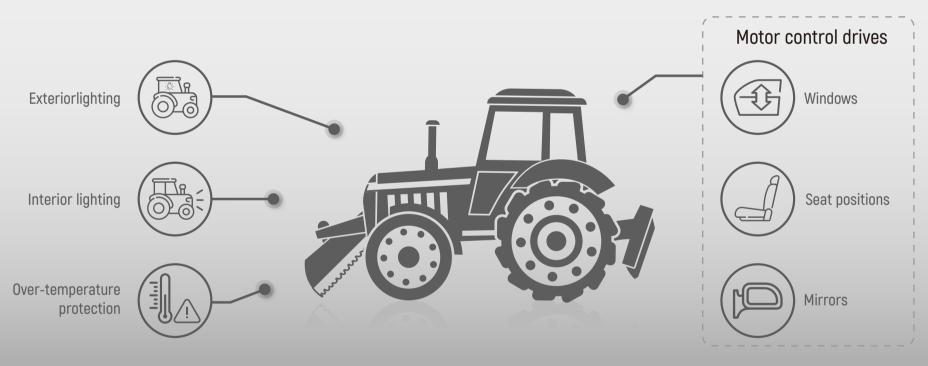

## **ODM/OEM Services for Body Control Module** with IATF-16949 certification

According to Markets and Markets reports, the global body control module market is projected to grow at a CAGR of 2.6% to reach USD 35.6 billion by 2027 from an estimated USD 29.2 billion in 2019. Body Control Module (BCM) is a power distribution center that manages and controls body electronics or the function related to vehicle body like windows, interior and exterior lighting, and various.

## EXPERIENCE

Sysgration engineers have an in-depth knowledge and success case of BCM products in automotive industries such as ranger boat, recreation vehicle, and many more; we work closely with customers to fulfill their specific request and requirement.