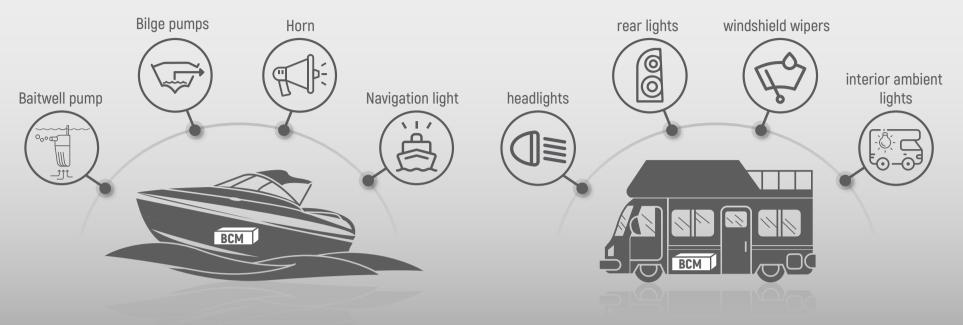

## EXPERIENCE

Sysgration engineers have an in-depth knowledge and success case of BCM products in automotive industries such as ranger boat, recreation vehicle, and many more; we work closely with customers to fulfill their specific request and requirement.